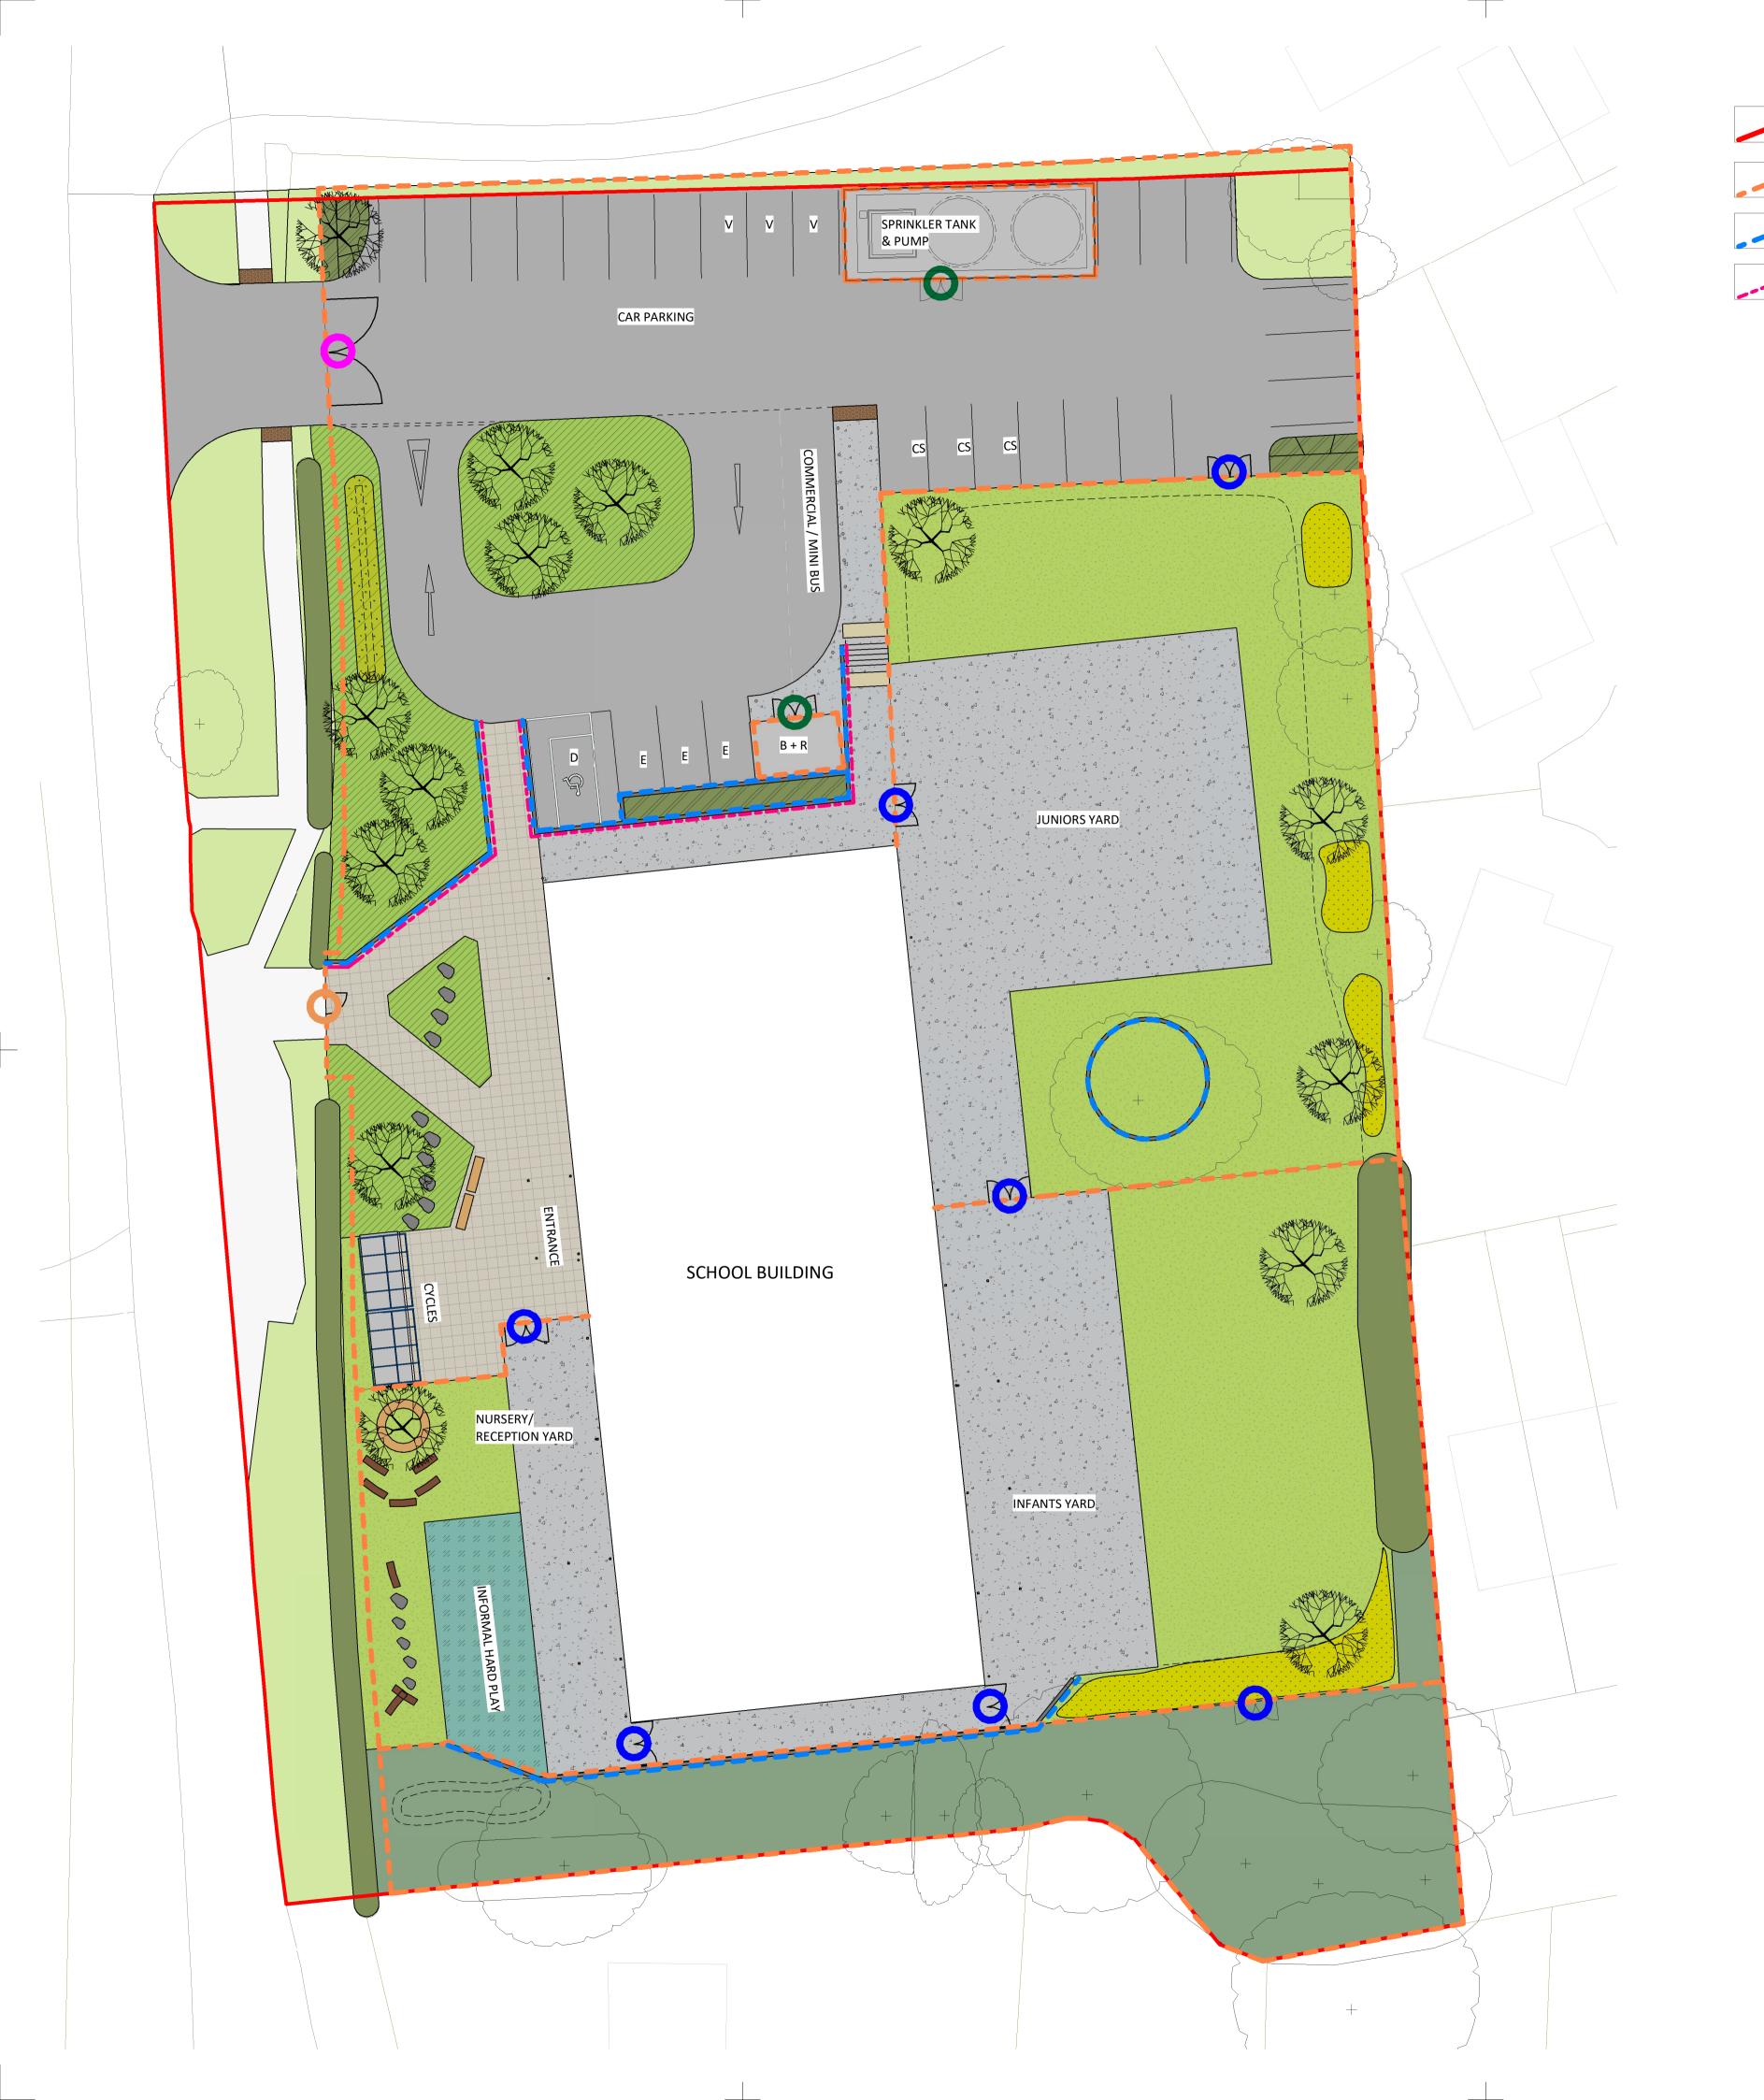

Responsibility is not accepted for errors made by others in scaling from this drawing. All construction information should be taken from figured dimensions only.

Refer to drawing SDPS-STL-XX-XX-DR-L-9003 Site security

Refer to drawing SDPS-STL-XX-XX-DR-L-9001 Hard Landscaping and

Retaining wall to Engineers design and specifications.

Pedestrian and maintenance vehicular access gates

and fencing plan for details.

External Furniture Plan for details.

Pedestrian single gate

Site entrance vehicular gate

Car share parking space

Disabled parking space

Visitor parking space

Recycling bins

General waste bins

Sprinkler tank and bin store gates

Electric charging parking space

**GATES** 

PL PL13 03/09/20 Additional parking bays provide to adress LPA

PL12 28/08/20 Transport Engineer update to turning area

PL11 15/05/20 Existing tree information updated

S3 P36 15/05/20 1st draft tender drawings for review

STATUS | REV | DATE | DESCRIPTION

Vale of Glamorgan Council

CHECKED BY

ORIGINATOR NO

REVISED BY

GMW

St. David's Church in Wales Primary School

Colwinston, Cowbridge

Proposed Site Layout / General Arrangement Plan

SUITABILITY STATUS PL: PLANNING

1:200 @ A1

SDPS-STL-XX-XX-DR-L-9004

PL13